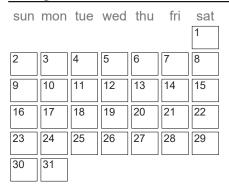

# August 2017

| sun | mon | tue<br>1 | wed | thu<br>3 | fri<br>4 | sat |
|-----|-----|----------|-----|----------|----------|-----|
| 6   | 7   | 8        | 9   | 10       | 11       | 12  |
| 13  | 14  | 15       | 16  | 17       | 18       | 19  |
| 20  | 21  | 22       | 23  | 24       | 25       | 26  |
| 27  | 28  | 29       | 30  | 31       |          |     |

#### **Key Dates**

8/16/17 First Day of School All Schools