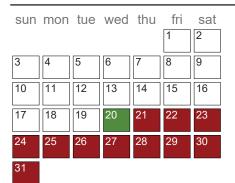

# **May 2018**

| sun | mon | tue | wed | thu | fri | sat |
|-----|-----|-----|-----|-----|-----|-----|
|     |     | 1   | 2   | 3   | 4   | 5   |
| 6   | 7   | 8   | 9   | 10  | 11  | 12  |
| 13  | 14  | 15  | 16  | 17  | 18  | 19  |
| 20  | 21  | 22  | 23  | 24  | 25  | 26  |
| 27  | 28  | 29  | 30  | 31  |     |     |

| Key Dates |                                                 |             |
|-----------|-------------------------------------------------|-------------|
| 5/24/18   | Tentative Last Day of School -<br>Early Release | All Schools |
| 5/25/18   | Inclement Weather Make-up Day No. 5             | All Schools |
| 5/28/18   | Memorial Day - SCHOOLS CLOSED                   | All Schools |
| 5/29/18   | Inclement Weather Make-up Day No. 6             | All Schools |