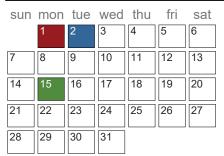

# August 2017

| sun | mon | tue<br>1 | wed | thu<br>3 | fri<br>4 | sat |
|-----|-----|----------|-----|----------|----------|-----|
| 6   | 7   | 8        | 9   | 10       | 11       | 12  |
| 13  | 14  | 15       | 16  | 17       | 18       | 19  |
| 20  | 21  | 22       | 23  | 24       | 25       | 26  |
| 27  | 28  | 29       | 30  | 31       |          |     |

#### **Key Dates**

8/16/17 First Day of School All Schools